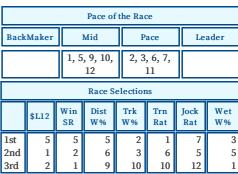

| Pace of the Race |                    |           |            |           |            |             |           |  |
|------------------|--------------------|-----------|------------|-----------|------------|-------------|-----------|--|
| BackMaker        |                    |           | Mid        | P         | Pace       |             | Leader    |  |
|                  | 1, 3, 7 2, 4, 5, 6 |           |            |           |            |             |           |  |
| Race Selections  |                    |           |            |           |            |             |           |  |
|                  | \$L12              | Win<br>SR | Dist<br>W% | Trk<br>W% | Trn<br>Rat | Jock<br>Rat | Wet<br>W% |  |
| 1st              | 4                  | 4         | 2          | 4         | 2          | 2           | 5         |  |
| 2nd              | 2                  | 7         | 1          | 2         | 3          | 5           | 2         |  |
| 3rd              | 5                  | 2         | 5          | 1         | 5          | 3           | 1         |  |