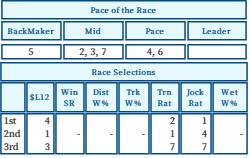

| Pace of the Race |                    |           |            |           |            |             |           |  |
|------------------|--------------------|-----------|------------|-----------|------------|-------------|-----------|--|
| BackMaker        |                    |           | Mid        | P         | Pace       |             | Leader    |  |
|                  | 1, 3, 7 2, 4, 5, 6 |           |            |           |            |             |           |  |
| Race Selections  |                    |           |            |           |            |             |           |  |
|                  | \$L12              | Win<br>SR | Dist<br>W% | Trk<br>W% | Trn<br>Rat | Jock<br>Rat | Wet<br>W% |  |
| 1st              | 4                  | 4         | 2          | 4         | 2          | 2           | 5         |  |
| 2nd              | 2                  | 7         | 1          | 2         | 3          | 5           | 2         |  |
| 3rd              | 5                  | 2         | 5          | 1         | 5          | 3           | 1         |  |