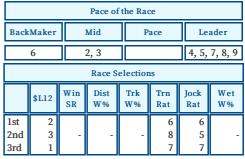

#### TURFFONTEIN **STANDSIDE**

2000m

11:55 | (GMT10:55) | ZAR R85,000 | FM RBH88

WWW.TAB4RACING.COM FM 88 HANDICAP

FLAT TURF

Participants #7

RARATONGA ROSE (2) has been disappointing in her last two starts. She has won three times, finished second once and third once from as many starts over this distance. From a good draw and along with Keagan De Meloin the saddle she looks well placed to return to form. PATON'S TEARS (3) looks close to a winning run having placed second in all of her last three starts. She finished second in her only previous start over this distance and should prove hard to beat. BOLD FORTUNE (1) is far better than her recent form-line would suggest. She has won three times and finished third twice from 11 starts on this course. She is back racing against her own sex and is well placed to return to form. Include in exotic bets. KWAZZI'S LADY (6) finished second two runs back and then came out to score by a long neck as the favourite over 1800m. Can easily measure up again.

Possible alternative: INDIAN OCEAN The cover: PATON'S TEARS