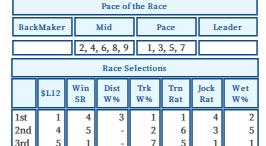

## 6 FOSTINOVO

BP: 1 56.0kg

6x622 Jockey: GAVIN LERENA ★+ Trainer JAJV VUUREN★ Owner: Messrs J F & L M F Wernar

D BF Career: 8:2-3-0 (51 days) Fitter for recent racing and looks close to a win after finishing second over 1200m at this track last time. Major player.