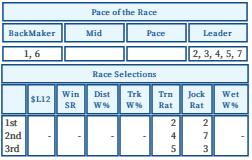

| Pace of the Race |     |      |        |  |  |  |
|------------------|-----|------|--------|--|--|--|
| BackMaker        | Mid | Pace | Leader |  |  |  |
| 5, 6             | 2   | 1, 3 | 4      |  |  |  |

|     | Race Selections |           |            |           |            |             |           |
|-----|-----------------|-----------|------------|-----------|------------|-------------|-----------|
|     | \$L12           | Win<br>SR | Dist<br>W% | Trk<br>W% | Trn<br>Rat | Jock<br>Rat | Wet<br>W% |
| 1st | 3               | 2         | 1          | 2         | 2          | 2           | 3         |
| 2nd | 1               | 3         | 3          | -         | 4          | 3           | -         |
| 3rd | 2               | 4         | 4          | -         | 1          | 1           | -         |