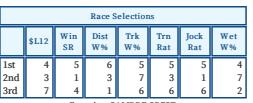

|     | Race Selections |           |            |           |            |             |           |
|-----|-----------------|-----------|------------|-----------|------------|-------------|-----------|
|     | \$L12           | Win<br>SR | Dist<br>W% | Trk<br>W% | Trn<br>Rat | Jock<br>Rat | Wet<br>W% |
| 1st | 3               | 2         | 1          | 2         | 2          | 2           | 3         |
| 2nd | 1               | 3         | 3          | -         | 4          | 3           | -         |
| 3rd | 2               | 4         | 4          | -         | 1          | 1           | -         |