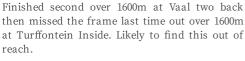

### 5 PRINCESS PHILIPPA

BP: 1 57.5kg

9x209 Jockey: JRSYSTER Trainer: S PETTIGREW Owner: Mr R Pettigrew CD Career: 19: 4-2-3 (16 days)

Has been out of the money recently including last time out when ninth over 1200m at Turffontein Inside two-and-a-half weeks ago, beaten 5 lengths. Likely to find this out of reach.