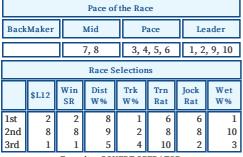

### 8 WAQAAS

BP: 7 54.0kg

84024 Jockey: PMXOLI Trainer: F P HABIB Owner: Messrs G J Nassif, J A Ha D Career: 69: 6-9-10 (20 days)

| Pace of the Race |      |               |        |  |  |  |
|------------------|------|---------------|--------|--|--|--|
| BackMaker        | Mid  | Pace          | Leader |  |  |  |
|                  | 3, 5 | 2, 4, 6, 7, 8 | 1      |  |  |  |

Favorite: CALIBRE CREST Possible alternative: ANGEL OF WAR The cover: SCALLYWAG