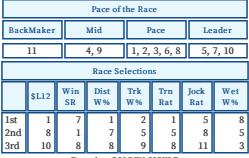

### 8 WAQAAS

BP: 7 54.0kg

84024 Jockey: PMXOLI Trainer: F P HABIB Owner: Messrs G J Nassif, J A Ha D Career: 69: 6-9-10 (20 days)

| Pace of the Race |      |               |        |  |  |  |
|------------------|------|---------------|--------|--|--|--|
| BackMaker        | Mid  | Pace          | Leader |  |  |  |
|                  | 3, 5 | 2, 4, 6, 7, 8 | 1      |  |  |  |

| Pace of the Race |       |           |                |           |            |             |           |  |
|------------------|-------|-----------|----------------|-----------|------------|-------------|-----------|--|
| BackMaker Mid    |       |           |                | P         | Pace       |             | Leader    |  |
|                  |       |           | 5, 6, 7,<br>10 | 2, 3      | 2, 3, 8, 9 |             |           |  |
| Race Selections  |       |           |                |           |            |             |           |  |
|                  | \$L12 | Win<br>SR | Dist<br>W%     | Trk<br>W% | Trn<br>Rat | Jock<br>Rat | Wet<br>W% |  |
| 1st              | 2     | 2         | 2              | 2         | 2          | 7           | 5         |  |
| 2nd              | 5     | 5         | 4              | 5         | 5          | 4           | 9         |  |
| 3rd              | 9     | 9         | 5              | 4         | 1          | 6           | 3         |  |