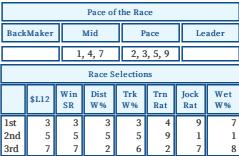

| Pace of the Race |       |           |                |           |            |             |           |  |
|------------------|-------|-----------|----------------|-----------|------------|-------------|-----------|--|
| BackMaker Mid    |       |           |                | P         | Pace       |             | Leader    |  |
|                  |       |           | 5, 6, 7,<br>10 | 2, 3      | 2, 3, 8, 9 |             |           |  |
| Race Selections  |       |           |                |           |            |             |           |  |
|                  | \$L12 | Win<br>SR | Dist<br>W%     | Trk<br>W% | Trn<br>Rat | Jock<br>Rat | Wet<br>W% |  |
| 1st              | 2     | 2         | 2              | 2         | 2          | 7           | 5         |  |
| 2nd              | 5     | 5         | 4              | 5         | 5          | 4           | 9         |  |
| 3rd              | 9     | 9         | 5              | 4         | 1          | 6           | 3         |  |

Favorite: CELTIC RUMOURS Possible alternative: OUEEN OF SHADOWS The cover: WOKONDA