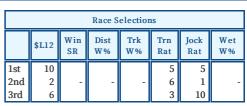

|     | Race Selections |           |            |           |            |             |           |
|-----|-----------------|-----------|------------|-----------|------------|-------------|-----------|
|     | \$L12           | Win<br>SR | Dist<br>W% | Trk<br>W% | Trn<br>Rat | Jock<br>Rat | Wet<br>W% |
| 1st | 3               | 2         | 1          | 2         | 2          | 2           | 3         |
| 2nd | 1               | 3         | 3          | -         | 4          | 3           | -         |
| 3rd | 2               | 4         | 4          | -         | 1          | 1           | -         |