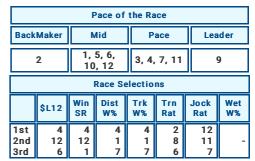

|      | Pace of the Race               |     |        |         |         |      |      |  |  |  |  |  |
|------|--------------------------------|-----|--------|---------|---------|------|------|--|--|--|--|--|
| Back | Maker                          |     | Mid    | Р       | ace     | Lea  | nder |  |  |  |  |  |
|      | 1, 2, 3, 4,<br>11, 12 5, 6, 9, |     |        |         | , 9, 10 | 7,   | , 8  |  |  |  |  |  |
|      |                                |     | Race S | electio | ns      |      |      |  |  |  |  |  |
|      | 0.40                           | Win | Dist   | Trk     | Trn     | Jock | Wet  |  |  |  |  |  |

W% Rat Rat 1st 10 8 2nd

Favorite: DESTINADO Possible alternative: TORTURED SOUL The cover: TAXIING