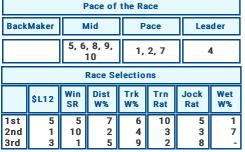

|      | Pace of the Race               |     |        |         |         |      |      |  |  |  |  |  |
|------|--------------------------------|-----|--------|---------|---------|------|------|--|--|--|--|--|
| Back | Maker                          |     | Mid    | Р       | ace     | Lea  | nder |  |  |  |  |  |
|      | 1, 2, 3, 4,<br>11, 12 5, 6, 9, |     |        |         | , 9, 10 | 7,   | , 8  |  |  |  |  |  |
|      |                                |     | Race S | electio | ns      |      |      |  |  |  |  |  |
|      | 0.40                           | Win | Dist   | Trk     | Trn     | Jock | Wet  |  |  |  |  |  |

W% Rat Rat 1st 10 8 2nd

Favorite: DESTINADO Possible alternative: TORTURED SOUL The cover: TAXIING