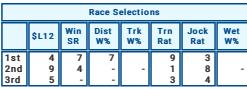

|                                    | Pace of the Race                           |   |   |        |         |         |        |  |  |  |  |  |  |
|------------------------------------|--------------------------------------------|---|---|--------|---------|---------|--------|--|--|--|--|--|--|
| BackMaker Mid Pace Leader          |                                            |   |   |        |         |         |        |  |  |  |  |  |  |
| 7 2, 3, 5, 10 4, 6, 8, 9, 11, 12 1 |                                            |   |   |        |         |         |        |  |  |  |  |  |  |
|                                    | Race Selections                            |   |   |        |         |         |        |  |  |  |  |  |  |
|                                    | \$L12 Win Dist Trk Trn Jock Wet Rat Rat W% |   |   |        |         |         |        |  |  |  |  |  |  |
| 1st<br>2nd                         | 4 3                                        | 7 | 7 | 4<br>8 | 5<br>10 | 11<br>9 | 2<br>7 |  |  |  |  |  |  |
| 3rd                                | 7                                          | 3 | 5 | 2      | 6       | 1 1     | 6      |  |  |  |  |  |  |

Favorite: UTHER PENDRAGON Possible alternative: VELVET VULCAN The cover: RESET BUTTON