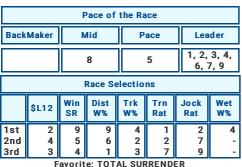

| Pace of the Race |     |      |                             |  |  |  |
|------------------|-----|------|-----------------------------|--|--|--|
| BackMaker        | Mid | Pace | Leader                      |  |  |  |
|                  |     | 2, 7 | 1, 3, 4, 5,<br>6, 8, 9, 10, |  |  |  |

Favorite: MARY'S GREENLIGHT Possible alternative: THE OCTAGON The cover: TRIP TO STATES