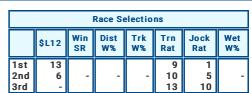

#### Pace of the Race **BackMaker** Pace Leader 1, 2, 3, 5, 6, 7, 8, 9, 10, 11, 12, 13, 14

| Race Selections        |                                    |   |   |   |               |              |   |  |  |
|------------------------|------------------------------------|---|---|---|---------------|--------------|---|--|--|
|                        | \$L12 Win Dist Trk Trn Jock Wet W% |   |   |   |               |              |   |  |  |
| 1st<br>2nd<br>3rd      | 5<br>2<br>-                        | - | - | - | 8<br>12<br>14 | 5<br>14<br>1 | - |  |  |
| Favorite: LADY CRUSADE |                                    |   |   |   |               |              |   |  |  |