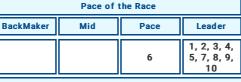

#### Pace of the Race **BackMaker** Mid Leader 2, 3, 4, 5, 1 Race Selections Dist Trn Jock SR W% W% Rat Rat W% 1st

Favorite: NAMAQUA BLOSSOM Possible alternative: IDEAL FUTURE The cover: KIND JUDY

6