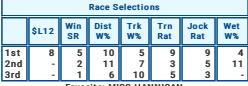

| Race Selections   |       |           |            |           |             |              |           |
|-------------------|-------|-----------|------------|-----------|-------------|--------------|-----------|
|                   | \$L12 | Win<br>SR | Dist<br>W% | Trk<br>W% | Trn<br>Rat  | Jock<br>Rat  | Wet<br>W% |
| 1st<br>2nd<br>3rd | -     | -         | -          | -         | 1<br>9<br>3 | 7<br>10<br>3 | -         |