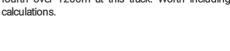

BP:2

53.0kg

BP:3

52.5kg

| Race Selections |       |           |            |           |            |             |           |  |
|-----------------|-------|-----------|------------|-----------|------------|-------------|-----------|--|
|                 | \$L12 | Win<br>SR | Dist<br>W% | Trk<br>W% | Trn<br>Rat | Jock<br>Rat | Wet<br>W% |  |
| 1st             | 1     | 5         | 1          | 5         | 1          | 2           | 7         |  |
| 2nd             | 6     | 6         | -          | 3         | 5          | 6           | 3         |  |
| 3rd             | -     | 7         | -          | 4         | 4          | 1           | 2         |  |