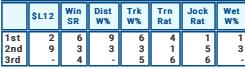

| Race Selections |       |           |            |           |            |             |           |  |
|-----------------|-------|-----------|------------|-----------|------------|-------------|-----------|--|
|                 | \$L12 | Win<br>SR | Dist<br>W% | Trk<br>W% | Trn<br>Rat | Jock<br>Rat | Wet<br>W% |  |
| 1st             | 5     | 1         | 3          | 3         | 6          | 4           | 4         |  |
| 2nd             | 4     | 3         | 1          | 7         | 3          | 2           | 5         |  |
| 3rd             | 6     | 5         | 5          | 1         | 4          | 3           | -         |  |