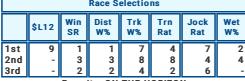

| Race Selections |       |           |            |           |            |             |           |  |
|-----------------|-------|-----------|------------|-----------|------------|-------------|-----------|--|
|                 | \$L12 | Win<br>SR | Dist<br>W% | Trk<br>W% | Trn<br>Rat | Jock<br>Rat | Wet<br>W% |  |
| 1st             | 8     | 3         | 3          | 3         | 3          | 8           | 1         |  |
| 2nd             | 7     | 1         | 2          | 1         | 5          | 1           | 4         |  |
| 3rd             | -     | 4         | 1          | 4         | 2          | 2           | 5         |  |