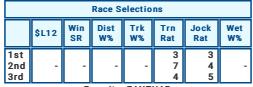

| Race Selections |       |           |            |           |            |             |           |  |  |
|-----------------|-------|-----------|------------|-----------|------------|-------------|-----------|--|--|
|                 | \$L12 | Win<br>SR | Dist<br>W% | Trk<br>W% | Trn<br>Rat | Jock<br>Rat | Wet<br>W% |  |  |
| 1st<br>2nd      | _     | 1         | 1          | _         | 1 7        | 1<br>3      | _         |  |  |
| 3rd             |       | -         | -          |           | 3          | 6           |           |  |  |