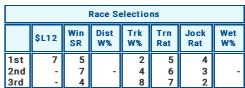

| Race Selections |       |           |            |           |            |             |           |  |
|-----------------|-------|-----------|------------|-----------|------------|-------------|-----------|--|
|                 | \$L12 | Win<br>SR | Dist<br>W% | Trk<br>W% | Trn<br>Rat | Jock<br>Rat | Wet<br>W% |  |
| 1st             | 2     | 4         | 5          | 5         | 4          | 2           | 1         |  |
| 2nd             | 4     | 2         | 7          | 7         | 8          | 4           | 6         |  |
| 3rd             | 9     | 3         | 6          | 12        | 2          | 7           | -         |  |