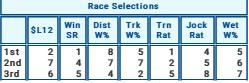

| Race Selections |       |           |            |           |            |             |           |  |  |
|-----------------|-------|-----------|------------|-----------|------------|-------------|-----------|--|--|
|                 | \$L12 | Win<br>SR | Dist<br>W% | Trk<br>W% | Trn<br>Rat | Jock<br>Rat | Wet<br>W% |  |  |
| 1st<br>2nd      | _     | 1         | 1          | _         | 1 7        | 1<br>3      | _         |  |  |
| 3rd             |       | -         | -          |           | 3          | 6           |           |  |  |