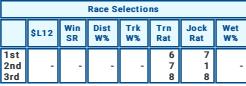

|                   | Race Selections |           |            |           |              |             |           |  |  |  |
|-------------------|-----------------|-----------|------------|-----------|--------------|-------------|-----------|--|--|--|
|                   | \$L12           | Win<br>SR | Dist<br>W% | Trk<br>W% | Trn<br>Rat   | Jock<br>Rat | Wet<br>W% |  |  |  |
| 1st<br>2nd<br>3rd | -               | -         | -          | -         | 4<br>6<br>13 | 4<br>3<br>7 | -         |  |  |  |