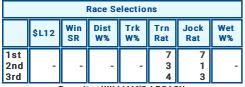

|                   | Race Selections |           |            |           |              |             |           |  |  |  |
|-------------------|-----------------|-----------|------------|-----------|--------------|-------------|-----------|--|--|--|
|                   | \$L12           | Win<br>SR | Dist<br>W% | Trk<br>W% | Trn<br>Rat   | Jock<br>Rat | Wet<br>W% |  |  |  |
| 1st<br>2nd<br>3rd | -               | -         | -          | -         | 4<br>6<br>13 | 4<br>3<br>7 | -         |  |  |  |