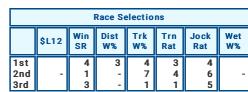

| Race Selections |       |           |            |           |            |             |           |  |  |  |
|-----------------|-------|-----------|------------|-----------|------------|-------------|-----------|--|--|--|
|                 | \$L12 | Win<br>SR | Dist<br>W% | Trk<br>W% | Trn<br>Rat | Jock<br>Rat | Wet<br>W% |  |  |  |
| 1st             |       | 1         | 1          | 7         | 2          | 3           | 2         |  |  |  |
| 2nd             | -     | 4         | 4          | 6         | 3          | 1           | -         |  |  |  |
| 3rd             |       | 5         | 5          | 3         | 1          | 5           | -         |  |  |  |