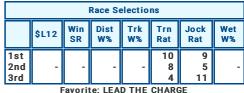

| Race Selections |                                       |   |   |   |   |   |   |  |  |
|-----------------|---------------------------------------|---|---|---|---|---|---|--|--|
|                 | \$L12 Win SR Dist Trk Rat Jock Wet W% |   |   |   |   |   |   |  |  |
| 1st             | 4                                     | 6 | 6 | 6 | 1 | 2 | 2 |  |  |
| 2nd             | 5                                     | 3 | 3 | 4 | 6 | 6 | - |  |  |
| 3rd             | -                                     | 1 | 5 | 1 | 2 | 1 | - |  |  |