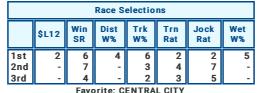

#### **R5 FAIRVIEW AW**

2000m

RACING240 FOR RACING. FOR YOUMR 86...

FLAT ALL WEATHER

13:25 | (GMT12:25) |

Participants #9

RBH86

MAGICAL MIDLANDS (4) was an easy winner of his last start over this distance on the turf. He returns from a spell which may have done him the world of good. If not in need of the run, he can follow up with another victory. CENTRAL CITY (2) has good recent form lines to his name. Jumping from an inside draw along with Richard Fourie in the saddle rates well as a leading chance. STORM COMMANDER (5) was unwanted in betting last start but defied the long odds when finishing a close-up fourth of 11 over 2000m at Fairview. Likely to push forward to race up on the pace and looks well placed here to return to winning form. DOWSER (1) scored two starts back at Fairview when well supported but was well was below his best last time when 11th over 2000m at Fairview. Well placed here to turn things around.

Possible alternative: MAGICAL MIDLANDS The cover: STORM COMMANDER