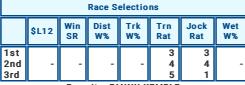

| Race Selections    |       |           |            |           |            |             |           |
|--------------------|-------|-----------|------------|-----------|------------|-------------|-----------|
|                    | \$L12 | Win<br>SR | Dist<br>W% | Trk<br>W% | Trn<br>Rat | Jock<br>Rat | Wet<br>W% |
| 1st                | 10    | 7         | 1          | 7         | 5          | 5           | 8         |
| 2nd                | 12    | 8         | 12         | 1         | 7          | 1           | -         |
| 3rd                | -     | 1         | -          | 11        | 3          | 6           | -         |
| Foundity: SI CIOCA |       |           |            |           |            |             |           |

Favorite: SI GIOCA Possible alternative: EMPRESSOFNORMANDY The cover: KILMONIVAIG