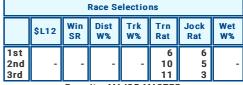

again. Top-three chance in this lineup.

#### 9 ASINANTANGA

0 Jockey: CORNE ORFFER Trainer: A N MARCUS \* Owner: Hollywood Syndicate (Nom:

Career: 1:0-0-0 (38 days)

beaten 18 lengths. Poorly drawn and likely to struggle.

#### 10 SPECTACULAR

6x7 Jockey: D SCHWARZ Trainer: G KOTZEN

Owner: Messrs Reon Barnard, D G Career: 2:0-0-0 (21 days)

Resumed over 1250m at this track last start and finished 7 lengths away in seventh. Strips fitter and expected to feature.

#### 11 SCOTTISH KISS

BP: 11 60.0kg

40 Jockey: SEAN VEALE Trainer: J SNAITH Owner: Messrs J I Bloch, E A Bra Career: 2:0-0-0 (24 days)

Has started just twice and hasn't done a great deal, last start finishing 11th and beaten 15 lengths over 1250m at this track. Open to plenty of improvement and could feature in the finish.



Favorite: MAJOR MASTER Possible alternative: BOUNCEBACK The cover: RICH FOLKS HOAX

#### **R4 DURBANVILLE**

1800m

13:35 | (GMT12:35) | ZAR R110,000 |

**MPLATE** 

THE CRS BIG CAP 16 MARCH 2025 MAIDE...

FLAT TURF

Participants #10

MENTE ET MANU (4) finished third of 13 at long odds when resuming from a spell last start over 1400m at this track. Taking on a better field but he is good enough to take this race out. AMANCIO (2) has been in the money three times including last start when third of seven over 2000m at this track. Has a sound record here with two top-three finishes from four starts. Jumping from an inside gate looks ready for that breakthrough win. CONGRESSMAN (6) is a six-start maiden who finished fifth of 12at his most recent outing over 1800m at this track. Looks to be i