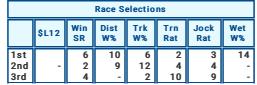

| Race Selections |       |           |            |           |            |             |           |  |  |
|-----------------|-------|-----------|------------|-----------|------------|-------------|-----------|--|--|
|                 | \$L12 | Win<br>SR | Dist<br>W% | Trk<br>W% | Trn<br>Rat | Jock<br>Rat | Wet<br>W% |  |  |
| 1st             |       | 1         | 1          | 1         | 1          | 4           | 5         |  |  |
| 2nd             | -     | 4         | 4          | 6         | 4          | 1           | 3         |  |  |
| 3rd             |       | 6         | 6          | 2         | 3          | 3           | -         |  |  |

Favorite: FRANCILIEN Possible alternative: BLIZZARD SNOW The cover: GOLDEN ASPEN