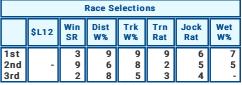

| Race Selections   |       |           |            |           |              |               |           |  |  |
|-------------------|-------|-----------|------------|-----------|--------------|---------------|-----------|--|--|
|                   | \$L12 | Win<br>SR | Dist<br>W% | Trk<br>W% | Trn<br>Rat   | Jock<br>Rat   | Wet<br>W% |  |  |
| 1st<br>2nd<br>3rd | -     | -         | -          | -         | 10<br>9<br>2 | 14<br>10<br>2 | -         |  |  |

Favorite: GIMME PASSION Possible alternative: WARNING SOUND The cover: CHERRY OH BABY