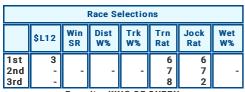

#### **Race Selections** Jock Dist \$L12 SR W% W% Rat Rat W% 8

Favorite: SEPTEMBER FLOWER Possible alternative: CAPE FLOWER The cover: BLUEBERRY BLUE