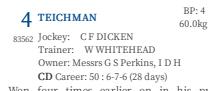

# GREYVILLE

Won four times earlier on in his prep, most recently finished second beaten 3 lengths at Scottsville over 1600m. Can run a better race this time.

| 5     | JETAVANA                               | BP: 5<br>58.5kg |   |
|-------|----------------------------------------|-----------------|---|
| 83x1x | Jockey: T GODDEN                       |                 |   |
|       | Trainer: L CRAWFORD                    |                 |   |
|       | Owner: Messrs S J Panther, S R G       | Ż               |   |
|       | <b>CD</b> Career: 10 : 2-0-1 (65 days) |                 | - |