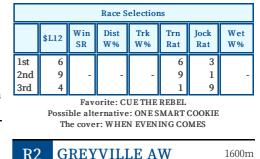

# **GREYVILLE AW**

| 12:00   (GMT11:00) | ZAR R100,000    | FM MPLATE      |
|--------------------|-----------------|----------------|
| CATCH KZN RACI     | NG VIA LIVE STF | REAMING        |
| FLAT ALL WEAT      | HER Pa          | rticipants #10 |

CUE THE REBEL (7) showed pace in her last start over this distance at Scottsville, fought hard but found one too good on the day. She tries the polytrack for the first time and if suited to the surface should shed her maiden tag. ONE SMART COOKIE (10) was disappointing in her last start when finishing sixth after producing a promising debut for third over this distance at Scottsville. S'manga Khumalo who rode her in both those efforts has opted to ride the top selection. Rachel Venniker takes the ride and she can't be ignored. WHEN EVENING COMES (9) has finished fourth in her last two starts, the latest of which was over this course and distance. She is likely to be settled near the rear of the field and will be coming home better than most. Include in exotic bets. ALLEGRA ROSE (5) is a three-year-old filly on debut from the stable of Kumaran Naidoo. By Pomodoro from Guns And Roses. It would pay to watch for any positive betting moves.

| Pace of the Race |     |      |                                  |  |  |  |
|------------------|-----|------|----------------------------------|--|--|--|
| BackMaker        | Mid | Pace | Leader                           |  |  |  |
|                  |     | 3    | 1, 2, 4, 5,<br>6, 7, 8, 9,<br>10 |  |  |  |

a ninth and beaten 12 lengths over 1600m at

Favorite: MADAME POMPADOUR Possible alternative: COURAGEOUS The cover: GRECIAN PALACE