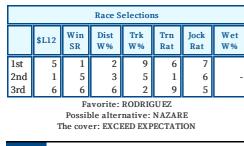

| Pace of the Race |                 |   |     |   |      |                        |        |  |  |
|------------------|-----------------|---|-----|---|------|------------------------|--------|--|--|
| BackMaker        |                 | 1 | Mid | Р | Pace |                        | Leader |  |  |
|                  |                 |   |     |   | 1    | 2, 3, 4, 5,<br>6, 7, 8 |        |  |  |
|                  | Race Selections |   |     |   |      |                        |        |  |  |
|                  |                 |   |     |   |      | Wet<br>W%              |        |  |  |
| 1st              | 4               | 1 | 6   | 1 | 1    | 7                      | 4      |  |  |
| 2nd              | 3               | 4 | 8   | 3 | 8    | 8                      | 2      |  |  |
| 3rd              | 5               | 5 | 1   | 8 | 5    | 1                      | 6      |  |  |

Possible alternative: RECKLESS LOVE The cover: ICE SUNSATION