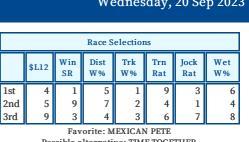

| Pace of the Race |                 |   |     |   |      |                        |        |  |  |
|------------------|-----------------|---|-----|---|------|------------------------|--------|--|--|
| BackMaker        |                 | 1 | Mid | Р | Pace |                        | Leader |  |  |
|                  |                 |   |     |   | 1    | 2, 3, 4, 5,<br>6, 7, 8 |        |  |  |
|                  | Race Selections |   |     |   |      |                        |        |  |  |
|                  |                 |   |     |   |      | Wet<br>W%              |        |  |  |
| 1st              | 4               | 1 | 6   | 1 | 1    | 7                      | 4      |  |  |
| 2nd              | 3               | 4 | 8   | 3 | 8    | 8                      | 2      |  |  |
| 3rd              | 5               | 5 | 1   | 8 | 5    | 1                      | 6      |  |  |