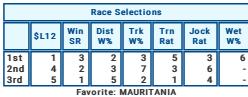

| Race Selections     |                                     |        |         |      |       |   |   |  |
|---------------------|-------------------------------------|--------|---------|------|-------|---|---|--|
|                     | \$L12 Win Dist Trk W% Rat W%        |        |         |      |       |   |   |  |
| 1st                 | 6                                   | 3      | 3       | 6    | 7     |   |   |  |
| 2nd                 | 9                                   | 7      | 2       | 8    | 4     | 9 | 9 |  |
| 3rd                 | 8                                   | 8      | 6       | 2    | 5     | 4 | 4 |  |
| Favorite: PATRONAGE |                                     |        |         |      |       |   |   |  |
|                     | Possible alternative: TIME TOGETHER |        |         |      |       |   |   |  |
|                     |                                     | The co | over: N | OWIG | от уо | U |   |  |