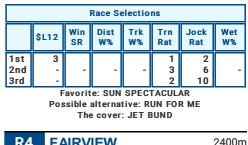

## FLAT TURF

SUN SPECTACULAR (2) is having her first run for the Kelly Mitchley stable. She was slowly into stride over 1400m last time out and finished off her race well, finishing fifth of 11. Richard Fourie takes over the reins today and in this field, she can shed her maiden tag. JET BUND (1) stayed on well when finishing second of eight over this course and distance last time. He has finished second in three of his last four starts and jumping from his good draw of four can score a well deserved win. RUN FOR ME (3) raced from a handy position over 1400m last time, but found one too good on the day. He will relish the extra 200m in distance today and has top-three claims. SUNDROP (9) stayed on well at the finish over 1900m on the polytrack last time, but found one too good on the day. With luck in the running after jumping from her wide draw should be fighting out the finish.