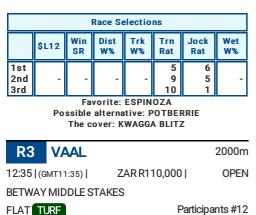

1000m at this track. Improvement to come cannot be

**Race Selections** 

Favorite: BASINGSTOKE

Possible alternative: BELLISSIVAR

The cover: CARS BIG AS BARS

ZAR R90,000 |

Trk

W%

Dist

W%

VAAL

7 CYBER SPIRIT 96 Jockey: JHORING ★ Trainer: JVISSER

Win

SR

VAAL

**BETWAY MAIDEN PLATE** 

12:00 (GMT11:00)

FLAT TURF

Trn

Rat

3

5

BP:4

58.0kg

BP: 2

58.0kg

Jock

Rat

4

1

5

Wet

W%

1000m

MPLATE

Participants #11

2 SUMMER SHADE

BP: 3 60.0kg

BP: 10

Career: 15:0-1-1 (21 days) Beaten 3.5 lengths into third at this track two starts ago then appeared at this track last time and finished 15 lengths from the winner in sixth. Sure to be thereabouts.