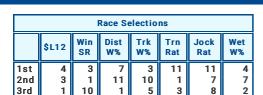

|     | Race Selections |           |            |           |            |             |           |  |  |  |
|-----|-----------------|-----------|------------|-----------|------------|-------------|-----------|--|--|--|
|     | \$L12           | Win<br>SR | Dist<br>W% | Trk<br>W% | Trn<br>Rat | Jock<br>Rat | Wet<br>W% |  |  |  |
| 1st | 11              |           |            |           | 2          | 11          |           |  |  |  |
| 2nd | 2               | -         | -          | -         | 11         | 2           | -         |  |  |  |
| 3rd | 9               |           |            |           | 7          | 1           |           |  |  |  |