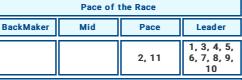

SECRET CHORD (3) ran fourth of 15 runners last start at Turffontein Standside over 1160m when beaten 2.5 lengths. Has a tough draw to overcome but in his current form rates as the leading chance. ETHANATOR (2) finished fifth last start at Turffontein Inside over 1200m when resuming from a spell. Finds the right race here and is expected to prove tough to beat. THING CALLED LOVE (11) is resuming from a spell and looks one of the genuine chances in this race. Has each-way claims. SAKHALA IS'CATHULO (7) is on debut and from a good draw has place claims.