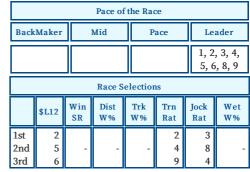

| Pace of the Race |                 |           |            |           |            |              |                    |  |  |
|------------------|-----------------|-----------|------------|-----------|------------|--------------|--------------------|--|--|
| BackMaker        |                 | ]         | Mid        |           | Pace       |              | Leader             |  |  |
|                  |                 |           |            | 1         | , 2        | 3, 4<br>7, 8 | , 5, 6,<br>, 9, 10 |  |  |
|                  | Race Selections |           |            |           |            |              |                    |  |  |
|                  | \$L12           | Win<br>SR | Dist<br>W% | Trk<br>W% | Trn<br>Rat | Jock<br>Rat  | Wet<br>W%          |  |  |
| 1st              | 2               |           |            |           | 9          | 6            |                    |  |  |
| 2nd              | -               | -         | -          | -         | 7          | 2            | -                  |  |  |
| 3rd              | -               |           |            |           | 8          | 10           |                    |  |  |

Possible alternative: JAPANESE STAR The cover: COPPER MIST