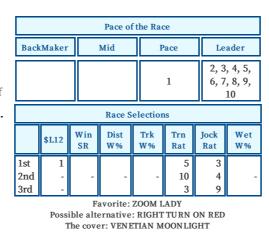

### Tuesday, 29 Aug 2023

4RACING WELCOMES YOU MAIDEN PLATE

| FLAT | TURF | Participants | #10 |
|------|------|--------------|-----|
|------|------|--------------|-----|

SHINE IN MEMPHIS (9) was disappointing in her last start over 1160m on the Standside course. Her debut effort two starts back when finishing third at long odds over 1000m was eyecatching. Richard Fourie takes the ride and form her good draw looks hard to beat. RIGHT TURN ON RED (8) was in need of her debut effort over 1000m on the Standside course when finishing sixth. She would have come on from the run and will like the rise to 1200m. With the natural improvement that is expected, she should be one of the leading chances. ZOOM LADY (2) is better than her last start run would indicate as she was reported to be not striding out. She finished second in her only attempt on this course. On best form shown, she should be figuring in the finish. VENETIAN MOONLIGHT (10) is an unraced daughter of Lancaster Bomber from the Tony Peter stable with Craig Zackey in the saddle. Any push in betting should be respected.

| Pace of the Race |                 |           |            |           |            |              |                    |  |  |
|------------------|-----------------|-----------|------------|-----------|------------|--------------|--------------------|--|--|
| BackMaker        |                 | ]         | Mid        |           | Pace       |              | Leader             |  |  |
|                  |                 |           |            | 1         | , 2        | 3, 4<br>7, 8 | , 5, 6,<br>, 9, 10 |  |  |
|                  | Race Selections |           |            |           |            |              |                    |  |  |
|                  | \$L12           | Win<br>SR | Dist<br>W% | Trk<br>W% | Trn<br>Rat | Jock<br>Rat  | Wet<br>W%          |  |  |
| 1st              | 2               |           |            |           | 9          | 6            |                    |  |  |
| 2nd              | -               | -         | -          | -         | 7          | 2            | -                  |  |  |
| 3rd              | -               |           |            |           | 8          | 10           |                    |  |  |

Possible alternative: JAPANESE STAR The cover: COPPER MIST