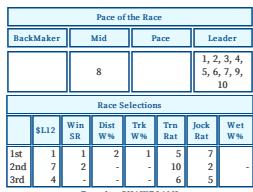

| Pace of the Race |                 |           |            |           |            |              |                    |  |  |
|------------------|-----------------|-----------|------------|-----------|------------|--------------|--------------------|--|--|
| BackMaker        |                 | ]         | Mid        |           | Pace       |              | Leader             |  |  |
|                  |                 |           |            | 1         | , 2        | 3, 4<br>7, 8 | , 5, 6,<br>, 9, 10 |  |  |
|                  | Race Selections |           |            |           |            |              |                    |  |  |
|                  | \$L12           | Win<br>SR | Dist<br>W% | Trk<br>W% | Trn<br>Rat | Jock<br>Rat  | Wet<br>W%          |  |  |
| 1st              | 2               |           |            |           | 9          | 6            |                    |  |  |
| 2nd              | -               | -         | -          | -         | 7          | 2            | -                  |  |  |
| 3rd              | -               |           |            |           | 8          | 10           |                    |  |  |