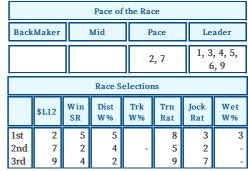

COSMIC STAR (1) showed good speed over 1000m on the Standside course last time, but was outrun late. He won his maiden over this trip and Gavin Lerena retains the ride. From his good draw of four, he may be hard to peg back. BLACK EGRET (3) won his only attempt over this course and distance. Has finished second in his last two starts and from his good draw merits healthy respect. POWER BROKER (2) won a game race in his last start over 1100m on the Standside course. He won his only attempt over this course and distance and can follow up. Has strong each-way claims. MUNCHKIN (4) has produced three fair efforts since winning his maiden. He is having his peak run today and should be cherry-ripe. Include in exotic bets.

| Pace of the Race                       |                                                       |   |     |   |      |   |        |  |  |
|----------------------------------------|-------------------------------------------------------|---|-----|---|------|---|--------|--|--|
| BackMaker                              |                                                       | 1 | Mid |   | Pace |   | Leader |  |  |
| 7 <sup>1, 2, 3, 4,</sup><br>5, 6, 8, 9 |                                                       |   |     |   |      |   |        |  |  |
|                                        | Race Selections                                       |   |     |   |      |   |        |  |  |
|                                        | \$L12 Win Dist Trk Trn Jock We<br>SR W% W% Rat Rat W9 |   |     |   |      |   |        |  |  |
| 1st                                    | 6                                                     | 1 | 6   | 2 | 2    | 3 | 6      |  |  |
| 2nd                                    | 4                                                     | 2 | 1   | 3 | 8    | 2 | 2      |  |  |
| 3rd                                    | 8                                                     | 5 | 2   | 6 | 6    | 4 | 3      |  |  |

Possible alternative: POWER BROKER The cover: BLACK EGRET