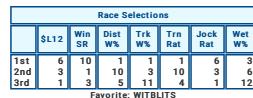

**TURFFONTEIN STANDSIDE** 

Possible alternative: ROSY LEMON The cover: PRETTY IN PEARLS

| R6 | TURFFONTEIN<br>STANDSIDE | 2850m |
|----|--------------------------|-------|

14:20 (GMT13:20) ZAR R110,000 |