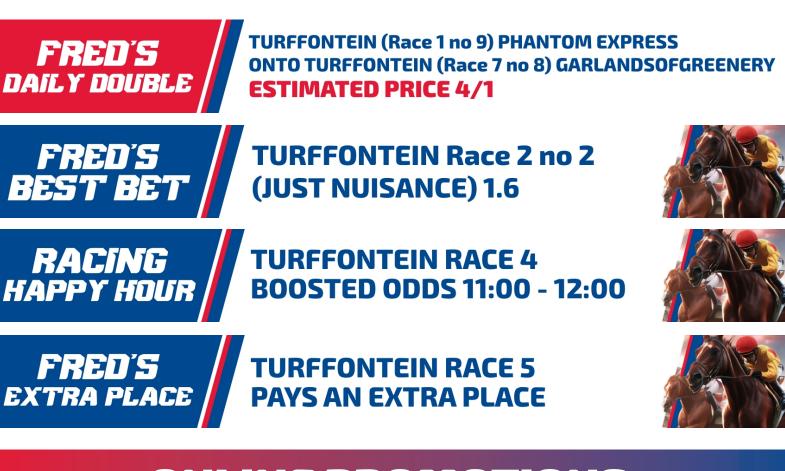

*30 NOV 2023 HORSE RACING FIXTURES* 

# **ONLINE PROMOTIONS**

### Sports Promos

**18**+ Betfred is a licensed betting operator. No person under the age of 18 years is permitted to gamble. Winners know when to stop. TS & CS APPLY. National Responsible Gambling Programme toll-free counselling line: 0800 006 008