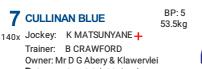

**BP:8** 

57.5kg

Daughter of Potala Palace from Love Without End making her debut. Watching brief this time around.

|                   | Pace of the Race    |           |            |           |             |                      |           |
|-------------------|---------------------|-----------|------------|-----------|-------------|----------------------|-----------|
| Back              | Maker               | I         | Mid        | P         | Pace        |                      | der       |
|                   | 10                  |           |            |           | 5, 6,       | 3, 4,<br>7, 8,<br>11 |           |
|                   |                     |           | Race S     | electio   | ns          |                      |           |
|                   | \$L12               | Win<br>SR | Dist<br>W% | Trk<br>W% | Trn<br>Rat  | Jock<br>Rat          | Wet<br>W% |
| 1st<br>2nd<br>3rd | 10<br>9<br>-        | -         | -          | -         | 3<br>4<br>5 | 9<br>6<br>3          | -         |
|                   | Favorite: JOKER MAN |           |            |           |             |                      |           |

Possible alternative: PHANTOM EXPRESS The cover: GREAT BARRIER

JUST NUISANCE (2) has four placings from four starts this prep which includes a last start second of 16 at Vaal over 1400m when sent out as the favourite. Well overdue a winning run and from the inside draw should go close to scoring his first victory. LA MOOHAL (8) looked a run short when resuming from a spell to finish a close-up fourth at Vaal last start and can only be further improved fitness wise. Looks well suited in this line-up and prove hard to beat. OFFICER IN COMMAND (9) placed third of seven over 1800m last start at Vaal and is expected to go forward here to race up on the speed. Well worth consideration. TO THE RESCUE (10) didn't do a lot when on debut last start over 1160m at this track, finishing seventh of 15. Racing over a longer trip today has place prospects.