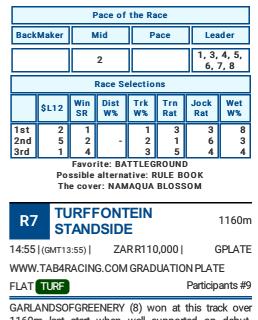

**BP:8** 

57.5kg

Daughter of Potala Palace from Love Without End making her debut. Watching brief this time around.

|                   | Pace of the Race    |           |            |           |             |                      |           |
|-------------------|---------------------|-----------|------------|-----------|-------------|----------------------|-----------|
| Back              | Maker               | I         | Mid        | P         | Pace        |                      | der       |
|                   | 10                  |           |            |           | 5, 6,       | 3, 4,<br>7, 8,<br>11 |           |
|                   |                     |           | Race S     | electio   | ns          |                      |           |
|                   | \$L12               | Win<br>SR | Dist<br>W% | Trk<br>W% | Trn<br>Rat  | Jock<br>Rat          | Wet<br>W% |
| 1st<br>2nd<br>3rd | 10<br>9<br>-        | -         | -          | -         | 3<br>4<br>5 | 9<br>6<br>3          | -         |
|                   | Favorite: JOKER MAN |           |            |           |             |                      |           |

Possible alternative: PHANTOM EXPRESS The cover: GREAT BARRIER

JUST NUISANCE (2) has four placings from four starts this prep which includes a last start second of 16 at Vaal over 1400m when sent out as the favourite. Well overdue a winning run and from the inside draw should go close to scoring his first victory. LA MOOHAL (8) looked a run short when resuming from a spell to finish a close-up fourth at Vaal last start and can only be further improved fitness wise. Looks well suited in this line-up and prove hard to beat. OFFICER IN COMMAND (9) placed third of seven over 1800m last start at Vaal and is expected to go forward here to race up on the speed. Well worth consideration. TO THE RESCUE (10) didn't do a lot when on debut last start over 1160m at this track, finishing seventh of 15. Racing over a longer trip today has place prospects.