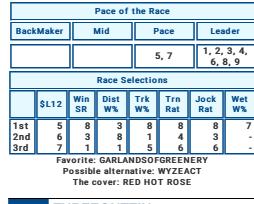

|                   | Pace of the Race |             |             |             |             |                  |             |
|-------------------|------------------|-------------|-------------|-------------|-------------|------------------|-------------|
| Back              | ckMaker Mid      |             | P           | Pace        |             | Leader           |             |
|                   |                  |             | 4           | 4, 7        |             | 1, 2, 3, 5,<br>6 |             |
|                   |                  |             | Race S      | electio     | ns          |                  |             |
|                   | \$L12            | Win<br>SR   | Dist<br>W%  | Trk<br>W%   | Trn<br>Rat  | Jock<br>Rat      | Wet<br>W%   |
| 1st<br>2nd<br>3rd | 3<br>4<br>5      | 3<br>7<br>1 | 7<br>3<br>5 | 3<br>6<br>4 | 1<br>4<br>7 | 2<br>4<br>1      | 4<br>5<br>6 |

Favorite<sup>.</sup> APACHE FIGHTEE Possible alternative: ELEMBEE The cover: SPECIAL CHARM

WITBLITS (1) shoots for a hat-trick having won last start over 1800m at this track when sent out as the favourite. On her best form this filly should measure up well and prove hard to beat. ROSY LEMON (3) finished a closeup third last start over 2000m at Vaal which followed a strong win over 2000m at Turffontein Inside the start prior. Gavin Lerena takes over the reins today and she rates as one of the leading chances. PRETTY IN PEARLS (2) raced well below her best last time out when finishing sixth of eight over 2000m at Turffontein Inside. Jumping from a good draw has each-way claims. TURN THE PAGE (4) placed second of 13 last start at Vaal over 1800m and should race up on the speed. Looks well placed in this line-up and can return to form.