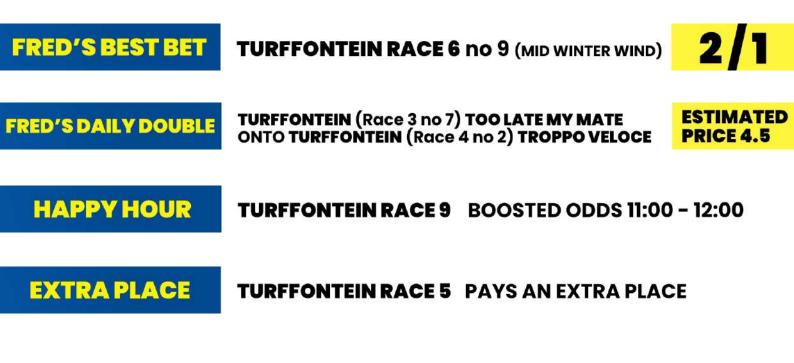

HORSE RACING FIXTURES

# **ONLINE PROMOTIONS**

**Sports Promos** 

18+

Betfred is a licensed betting operator. No person under the age of 18 years is permitted to gamble. Winners know when to stop. National Responsible Gambling Programme toll-free counselling line: 0800 006 008