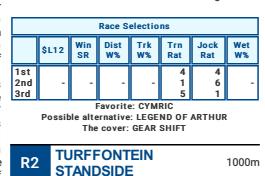

#### CYMRIC (1) produced a decent debut effort here over this trip. He was slow into stride but stuck on gamely to finish second. He would have come on from the run and with experience on his side, he may be the one to beat. LEGEND OF ARTHUR (4) is an unraced son of Lancaster Bomber from the Sean Tarry stable with Richard Fourie in the saddle. If not in need of this outing, he should give a good account of himself. The betting market will be the best guide. MOUNT PINATUBO (5) is the stablemate of the top pick and he is a son of Erupt. If not too green in running, he should give a good account of himself. I BELONG (3) hails from the Roy Magner stable and he is by first season sire Sograt. Muzi Yeni is booked to ride and if not in need of this run, he should start his career on a positive note.

|                                                                | Race Selections |       |           |            |           |            |             |           |
|----------------------------------------------------------------|-----------------|-------|-----------|------------|-----------|------------|-------------|-----------|
|                                                                |                 | \$L12 | Win<br>SR | Dist<br>W% | Trk<br>W% | Trn<br>Rat | Jock<br>Rat | Wet<br>W% |
|                                                                | 1st             | 11    | 5         | 5          | 11        | 5          | 4           | 2         |
|                                                                | 2nd             | 8     | 6         | 11         | 5         | 9          | 9           | 5         |
|                                                                | 3rd             | 7     | 9         | 3          | 8         | 1          | 3           | 11        |
| Favorite: MID WINTER WIND Possible alternative: CELESTIAL CITY |                 |       |           |            |           |            |             |           |