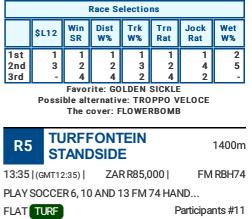

GOLDEN SICKLE (1) is a winner of her last three starts. She showed good speed here over this trip last time out, found another kick, and drew clear of the opposition. Despite her big weight, she should win again. TROPPO VELOCE (2) was given a peach of a ride when winning her last start over 1160m on this course. She finished runner-up behind the top pick in her penultimate run and is better off at the weights today. She is the main threat to that mare again. FLOWERBOMB (3) is better than her last three starts suggest. She has won twice and finished third twice from six starts here over this distance. The small field will suit her and she could be the one to cause an upset. MYTHICAL DREAM (4) has won 4 times over the trip and is nicely placed in the weights. Watch closely.

|                                                                | Race Selections |       |           |            |           |            |             |           |
|----------------------------------------------------------------|-----------------|-------|-----------|------------|-----------|------------|-------------|-----------|
|                                                                |                 | \$L12 | Win<br>SR | Dist<br>W% | Trk<br>W% | Trn<br>Rat | Jock<br>Rat | Wet<br>W% |
|                                                                | 1st             | 11    | 5         | 5          | 11        | 5          | 4           | 2         |
|                                                                | 2nd             | 8     | 6         | 11         | 5         | 9          | 9           | 5         |
|                                                                | 3rd             | 7     | 9         | 3          | 8         | 1          | 3           | 11        |
| Favorite: MID WINTER WIND Possible alternative: CELESTIAL CITY |                 |       |           |            |           |            |             |           |