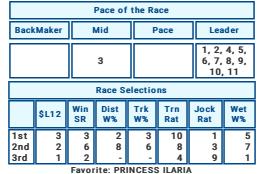

|                                                                | Race Selections |       |           |            |           |            |             |           |
|----------------------------------------------------------------|-----------------|-------|-----------|------------|-----------|------------|-------------|-----------|
|                                                                |                 | \$L12 | Win<br>SR | Dist<br>W% | Trk<br>W% | Trn<br>Rat | Jock<br>Rat | Wet<br>W% |
|                                                                | 1st             | 11    | 5         | 5          | 11        | 5          | 4           | 2         |
|                                                                | 2nd             | 8     | 6         | 11         | 5         | 9          | 9           | 5         |
|                                                                | 3rd             | 7     | 9         | 3          | 8         | 1          | 3           | 11        |
| Favorite: MID WINTER WIND Possible alternative: CELESTIAL CITY |                 |       |           |            |           |            |             |           |